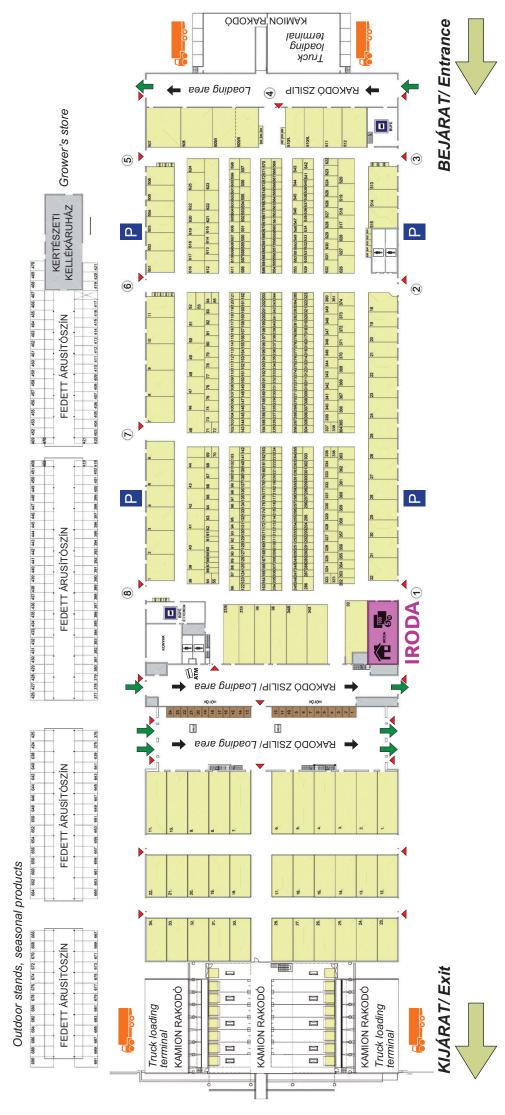

days that are announced in advance: 8AM-6PM. Closing time of the market depends on traffic.
- Wednesday, Saturday: 8AM-6PM. Purchase based on prior arrangement with the sellers.

### Opening hours of the checkout counter:

Monday: 8AM-2PM

Wednesday: 10AM-12PM (noon)

Thursday: 8AM-2PM

Tuesday, Friday, Saturday, Sunday: closed

On exceptional market days: 8AM-2PM (except for Saturday)

The checkout counter and customer support are closed

between 11.30AM-12PM (noon) on market days.

Access is allowed only for two persons per vehicle. It is prohibited to bring children under the age of 14 to the

area of the market!

It is prohibited to bring dogs or other animals to the market!

Enjoy your shopping and the management wishes you a successful business!

# Csarnoktérkép/ Market Hall Plan





## Jelmagyarázat/ *Notation*